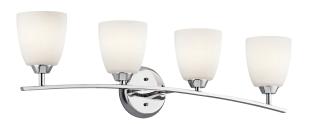

45358CH | Wall Sconce (1) 100W Medium, 5.25"W x 14"H OО

45360CH | Bath . (3) 100W Medium, 25"W x 9.5"H OО

45359CH | Bath . (2) 100W Medium, 17"W x 9.5"H **O**O

45361CH | Bath . (4) 100W Medium, 32.75"W x 9.5"H **O**  $\Theta$ 