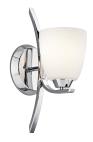

45358CH | Wall Sconce (1) 100W Medium, 5.25"W x 14"H OО

45360CH | Bath . (3) 100W Medium, 25"W x 9.5"H OО

45359CH | Bath . (2) 100W Medium, 17"W x 9.5"H **O**O

45361CH | Bath . (4) 100W Medium, 32.75"W x 9.5"H **O**  $\Theta$ 