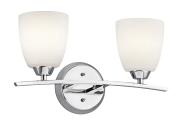

45358CH | Wall Sconce (1) 100W Medium, 5.25"W x 14"H OО

45360CH | Bath . (3) 100W Medium, 25"W x 9.5"H OО

45359CH | Bath . (2) 100W Medium, 17"W x 9.5"H **O**O

45361CH | Bath . (4) 100W Medium, 32.75"W x 9.5"H **O**  $\Theta$ 