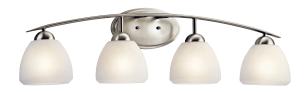

## 

Finish: Brushed Nickel | Glass: Satin Etched Cased Opal

**45119NI** | Bath (3) 100W Medium, 26"W x 8.5"H **O**O

45120NI | Bath (4) 100W Medium, 34.5"W x 9"H **O**O

45190NI | Bath (5) 100W Medium, 46"W x 9.5"H OО