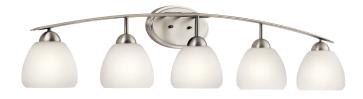

## 

Finish: Brushed Nickel | Glass: Satin Etched Cased Opal

**45119NI** | Bath (3) 100W Medium, 26"W x 8.5"H **O**O

45120NI | Bath (4) 100W Medium, 34.5"W x 9"H **O**O

45190NI | Bath (5) 100W Medium, 46"W x 9.5"H OО