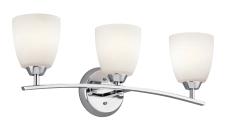

45358CH | Wall Sconce (1) 100W Medium, 5.25"W x 14"H OО

45360CH | Bath . (3) 100W Medium, 25"W x 9.5"H OО

45359CH | Bath . (2) 100W Medium, 17"W x 9.5"H **O**O

45361CH | Bath . (4) 100W Medium, 32.75"W x 9.5"H **O**  $\Theta$ 