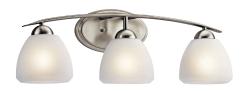

## 

Finish: Brushed Nickel | Glass: Satin Etched Cased Opal

**45119NI** | Bath (3) 100W Medium, 26"W x 8.5"H **O**O

45120NI | Bath (4) 100W Medium, 34.5"W x 9"H **O**O

45190NI | Bath (5) 100W Medium, 46"W x 9.5"H OО